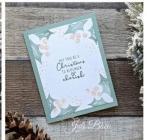

## Measurements:

- Colored cardstock card base: 8 1/2" x 5 1/2" (scored at 4 1/4" and folded)
- Basic White cardstock (2): 5 1/8" x 3 7/8"

## **Supply List:**

This is a list of EVERYTHING, so just pick your favorite colors! https://s.tamp.in/VsaIFD

| Christmas Season Stamp Set      | <u>156293</u> |
|---------------------------------|---------------|
| Christmas To Remember Stamp Set | <u>156300</u> |
| Cherry Cobbler Ink Pad          | <u>147083</u> |
| Shaded Spruce Ink Pad           | <u>147088</u> |
| Evening Evergreen Ink Pad       | <u>155576</u> |
| Blackberry Bliss Ink Pad        | <u>147092</u> |
| Petal Pink Ink Pad              | <u>147108</u> |
| Soft Succulent Ink Pad          | <u>155778</u> |
| Balmy Blue Ink Pad              | <u>147105</u> |
| Memento Black Ink Pad           | <u>132708</u> |
| Cherry Cobbler Cardstock        | <u>119685</u> |
| Shaded Spruce Cardstock         | <u>146981</u> |
| Blackberry Bilss Cardstock      | <u>133675</u> |
| Basic White Cardstock           | <u>159276</u> |
| Soft Succulent Cardstock        | <u>155776</u> |
| Medium Envelopes Basic White    | <u>159236</u> |
| Multipurpose Liquid Glue        | <u>110755</u> |
| Simply Shammy                   | <u>147042</u> |
| Grid Paper                      | <u>130148</u> |
| Paper Trimmer                   | <u>152392</u> |
| Acrylic Block A                 | <u>118487</u> |
| Acrylic Block B                 | <u>117147</u> |
| Acrylic Block C                 | <u>118486</u> |
| Acrylic Block D                 | <u>118485</u> |