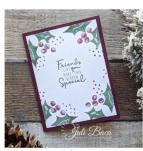

## Measurements:

- Colored cardstock card base: 8 1/2" x 5 1/2" (scored at 4 1/4" and folded)
- Basic White cardstock (2): 5 1/8" x 3 7/8"

## **Supply List:**

This is a list of EVERYTHING, so just pick your favorite colors! https://s.tamp.in/VsaIFD

| Christmas Season Stamp Set      | <u>156293</u> |
|---------------------------------|---------------|
| Christmas To Remember Stamp Set | <u>156300</u> |
| Cherry Cobbler Ink Pad          | <u>147083</u> |
| Shaded Spruce Ink Pad           | <u>147088</u> |
| Evening Evergreen Ink Pad       | <u>155576</u> |
| Blackberry Bliss Ink Pad        | <u>147092</u> |
| Petal Pink Ink Pad              | <u>147108</u> |
| Soft Succulent Ink Pad          | <u>155778</u> |
| Balmy Blue Ink Pad              | <u>147105</u> |
| Memento Black Ink Pad           | <u>132708</u> |
| Cherry Cobbler Cardstock        | <u>119685</u> |
| Shaded Spruce Cardstock         | <u>146981</u> |
| Blackberry Bilss Cardstock      | <u>133675</u> |
| Basic White Cardstock           | <u>159276</u> |
| Soft Succulent Cardstock        | <u>155776</u> |
| Medium Envelopes Basic White    | <u>159236</u> |
| Multipurpose Liquid Glue        | <u>110755</u> |
| Simply Shammy                   | <u>147042</u> |
| Grid Paper                      | <u>130148</u> |
| Paper Trimmer                   | <u>152392</u> |
| Acrylic Block A                 | <u>118487</u> |
| Acrylic Block B                 | <u>117147</u> |
| Acrylic Block C                 | <u>118486</u> |
| Acrylic Block D                 | <u>118485</u> |