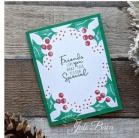

## Measurements:

- Colored cardstock card base: 8 1/2" x 5 1/2" (scored at 4 1/4" and folded)
- Basic White cardstock (2): 5 1/8" x 3 7/8"

## **Supply List:**

This is a list of EVERYTHING, so just pick your favorite colors! https://s.tamp.in/VsaIFD

| Christmas Season Stamp Set      | <u>156293</u> |
|---------------------------------|---------------|
| Christmas To Remember Stamp Set | <u>156300</u> |
| Cherry Cobbler Ink Pad          | <u>147083</u> |
| Shaded Spruce Ink Pad           | <u>147088</u> |
| Evening Evergreen Ink Pad       | <u>155576</u> |
| Blackberry Bliss Ink Pad        | <u>147092</u> |
| Petal Pink Ink Pad              | <u>147108</u> |
| Soft Succulent Ink Pad          | <u>155778</u> |
| Balmy Blue Ink Pad              | <u>147105</u> |
| Memento Black Ink Pad           | <u>132708</u> |
| Cherry Cobbler Cardstock        | <u>119685</u> |
| Shaded Spruce Cardstock         | <u>146981</u> |
| Blackberry Bilss Cardstock      | <u>133675</u> |
| Basic White Cardstock           | <u>159276</u> |
| Soft Succulent Cardstock        | <u>155776</u> |
| Medium Envelopes Basic White    | <u>159236</u> |
| Multipurpose Liquid Glue        | <u>110755</u> |
| Simply Shammy                   | <u>147042</u> |
| Grid Paper                      | <u>130148</u> |
| Paper Trimmer                   | <u>152392</u> |
| Acrylic Block A                 | <u>118487</u> |
| Acrylic Block B                 | <u>117147</u> |
| Acrylic Block C                 | <u>118486</u> |
| Acrylic Block D                 | <u>118485</u> |