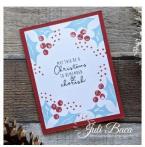

## Measurements:

- Colored cardstock card base: 8 1/2" x 5 1/2" (scored at 4 1/4" and folded)
- Basic White cardstock (2): 5 1/8" x 3 7/8"

## **Supply List:**

This is a list of EVERYTHING, so just pick your favorite colors! https://s.tamp.in/VsaIFD

| Christmas Season Stamp Set      | <u>156293</u> |
|---------------------------------|---------------|
| Christmas To Remember Stamp Set | <u>156300</u> |
| Cherry Cobbler Ink Pad          | <u>147083</u> |
| Shaded Spruce Ink Pad           | <u>147088</u> |
| Evening Evergreen Ink Pad       | <u>155576</u> |
| Blackberry Bliss Ink Pad        | <u>147092</u> |
| Petal Pink Ink Pad              | <u>147108</u> |
| Soft Succulent Ink Pad          | <u>155778</u> |
| Balmy Blue Ink Pad              | <u>147105</u> |
| Memento Black Ink Pad           | <u>132708</u> |
| Cherry Cobbler Cardstock        | <u>119685</u> |
| Shaded Spruce Cardstock         | <u>146981</u> |
| Blackberry Bilss Cardstock      | <u>133675</u> |
| Basic White Cardstock           | <u>159276</u> |
| Soft Succulent Cardstock        | <u>155776</u> |
| Medium Envelopes Basic White    | <u>159236</u> |
| Multipurpose Liquid Glue        | <u>110755</u> |
| Simply Shammy                   | <u>147042</u> |
| Grid Paper                      | <u>130148</u> |
| Paper Trimmer                   | <u>152392</u> |
| Acrylic Block A                 | <u>118487</u> |
| Acrylic Block B                 | <u>117147</u> |
| Acrylic Block C                 | <u>118486</u> |
| Acrylic Block D                 | <u>118485</u> |