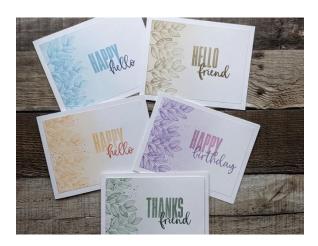

## Clean and Simple Card | Perfect for Any Occasion Blog Post October 21, 2021

www.sunnydaystamping.com Video: https://youtu.be/NPU5HUcN5jo

## Measurements:

Basic White cardstock card base: 8 1/2" x 5 1/2" (scored at 4 1/4" and folded) Basic White cardstock (exterior): 5" x 3 3/4" Basic White cardstock (interior): 5" x 3 3/4"

Supply List: <a href="https://s.tamp.in/rfK5nD">https://s.tamp.in/rfK5nD</a>