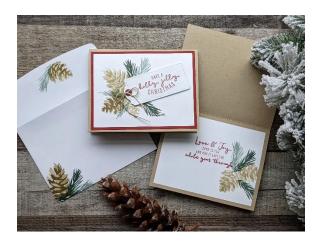

## Fun and Festive Christmas Card

Blog Post October 18, 2021 <u>www.sunnydaystamping.com</u> Video: https://youtu.be/TtdH00TINf4

## Measurements:

- Crum Cake cardstock card base: 8 1/2" x 5 1/2" (scored at 4 1/4" and folded)
- Cherry Cobbler or Evening Evergreen cardstock: 5 1/4" x 4"
- Basic White cardstock: 5" x 3 3/4"
- Basic White cardstock scrap for gift tag: 3 1/2" x 1 3/4" at least
- Basic White cardstock (interior): 5 1/8" x 3 7/8"