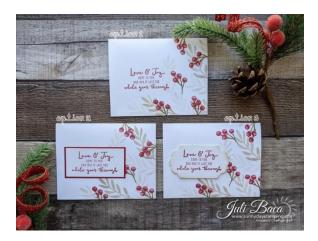

Christmas Card for Beginners Blog Post from November 4, 2021 www.sunnydaystamping.com

Video: <a href="https://youtu.be/uUIAtZVzlao">https://youtu.be/uUIAtZVzlao</a>

#### Measurements:

Option 1: Use Notecards & Envelopes for no cutting version of this project

Or cut Basic White cardstock card base:  $8\,1/2$ " x  $5\,1/2$ " (scored at  $4\,1/4$ " and folded)