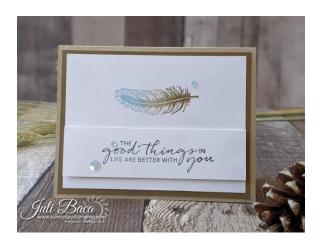

Multi-Color Feather Card November 8, 2021 www.sunnydaystamping.com Video:

https://youtu.be/GoVEGGREmqs

## Measurements:

- Crumb Cake cardstock card base: 8 1/2" x 5 1/2" (scored at 4 1/4" and folded)
- Soft Suede cardstock (2): 5 1/4"
  x 4" (optional)
- Basic White cardstock (2): 5" x 3 3/4"
- Basic White cardstock scrap: 5" x 2"

## Supply List:

## https://s.tamp.in/DkdHMt

| Tasteful Touches Stamp Set      | <u>152562</u> |
|---------------------------------|---------------|
| Sponge Daubers                  | <u>133773</u> |
| Crum Cake Ink Pad               | <u>147116</u> |
| Memento Black Ink Pad           | <u>132708</u> |
| Soft Suede Ink Pad              | <u>147115</u> |
| Balmy Blue Ink Pad              | <u>147105</u> |
| Medium Envelopes Basic White    | <u>159236</u> |
| Crum Cake Cardstock             | <u>120953</u> |
| Soft Suede Cardstock            | <u>115318</u> |
| Basic White Cardstock           | <u>159276</u> |
| Artistry Blooms Adhesive-Backed |               |
| Sequins                         | <u>152477</u> |
| Stampin' Dimensionals           | 104430        |
| Multipurpose Liquid Glue        | <u>110755</u> |
| Simply Shammy                   | 147042        |
| Grid Paper                      | <u>130148</u> |
| Paper Trimmer                   | <u>152392</u> |
| Acrylic Block D                 | <u>118485</u> |
| Acrylic Block H                 | <u>118490</u> |