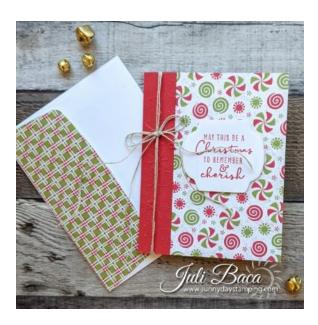

Quick & Easy Christmas Card November 15, 2021 <a href="https://www.sunnydaystamping.com">www.sunnydaystamping.com</a> Video:

https://youtu.be/VC1KwhpVq0E

## Measurements:

- Coordinating cardstock card base: 5 1/2" x 5 1/4" (scored at 4 1/4")
- Designer Series Paper: 5 1/2" x 4 1/4"
- Basic White cardstock scrap for sentiment
- Basic White cardstock for interior: 5" x 3 3/4"

## Supply List:

Included in the supply list are optional items that you can choose to remove if purchasing: more colors of cardstock, gingerbread dies, linen thread, embossing folder.