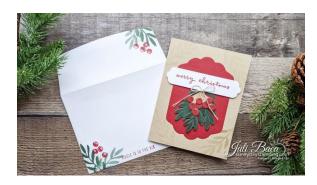

Measurements & Supplies: Cherry Cobbler/Evening Evergreen variation Supplies: https://s.tamp.in/iyUfxG

- Crumb Cake cardstock card base: 8 1/2" x 5 1/2" (scored at 4 1/4" and folded)
- Evening Evergreen cardstock scrap for leaf die cuts (3)
- Crumb Cake cardstock scrap for stem die cuts (2)
- Basic White cardstock scrap for sentiment die cut
- Cherry Cobbler cardstock for inside (cut shield and berries out of this piece): 5 1/4" x 4"
- Basic White cardstock for inside: 5" x 3 3/4"