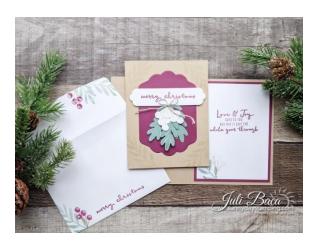

- Crumb Cake cardstock card base: 8 1/2" x 5 1/2" (scored at 4 1/4" and folded)
- Soft Succulent cardstock scrap for leaf die cuts (3)
- Basic White cardstock scrap for berries (2) and sentiment die cuts
- Rich Razzleberry cardstock for inside (cut shield out of this piece): 5 1/4" x 4"
- Basic White cardstock for inside: 5" x 3 3/4"