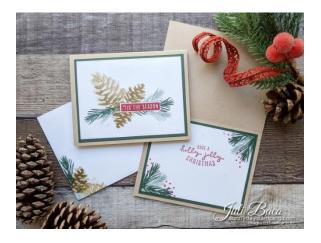

Christmas Pinecone Card Blog Post November 29 2021 www.sunnydaystamping.com

Video: <a href="https://youtu.be/bJ9bvRfYe\_o">https://youtu.be/bJ9bvRfYe\_o</a>

## Measurements:

- Crumb Cake cardstock card base: 8 1/2" x 5 1/2" (scored at 4 1/4" and folded)
- Evening Evergreen cardstock (2): 5 1/8" x 3 7/8"
- Basic White cardstock (2): 47/8" x 3 5/8"
- Basic White cardstock scrap for sentiment