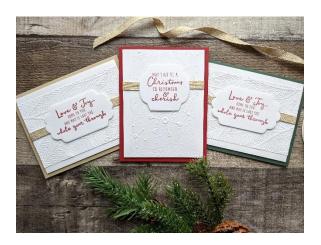

Quick & Elegant Christmas Card Blog Post December 16, 2021 www.sunnydaystamping.com

Video: <a href="https://youtu.be/o3\_IQleRj5k">https://youtu.be/o3\_IQleRj5k</a>

## Measurements:

- Colored cardstock card base: 8 1/2" x 5 1/2" (scored at 4 1/4" and folded)
- Basic White cardstock (2): 5 1/8" x 3 7/8"
- Basic White cardstock for embossing: 5 1/8" x 3 1/4"
- Basic White cardstock scrap for sentiment

Supply List: I included all of the supplies I used. Choose which color cardstock you like and uncheck the others to remove them from the cart.