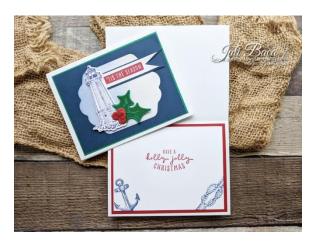

Nautical Christmas Card Blog Post December 2, 2021 www.sunnydaystamping.com

Video: <a href="https://youtu.be/SxObKi7TpVg">https://youtu.be/SxObKi7TpVg</a>

## Measurements:

- Basic White Thick cardstock card base: 8 1/2" x 5 1/2" (scored at 4 1/4" and folded)
- Shaded Spruce cardstock layer (cut leaves out of this layer): 5 1/8" x 3 7/8"
- Night of Navy cardstock: 5" x 3 3/4"
- Basic White cardstock scrap for large die cut, lighthouse and sentiment: 6 ½" x 3 ¾" if you want to have it cut all out of one piece (sentiment is about 2 7/8" x ¾")

- Night of Navy scrap for sentiment: 3 1/8" x 3/4"
- Cherry Cobbler cardstock for inside (cut berries out of this layer): 5 1/4" x 4"
- Basic White cardstock layer for inside: 5" x 3 3/4"