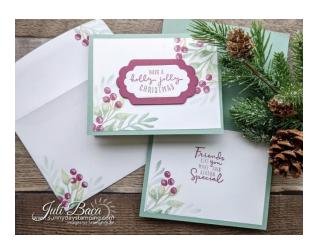

Seafoam and Succulent Christmas Card Blog Post December 6, 2021 www.sunnydaystamping.com

Video: <a href="https://youtu.be/nw4ESzZn-">https://youtu.be/nw4ESzZn-</a>

<u>FU</u>

## Measurements:

- Soft Succulent cardstock card base: 8 1/2" x 5 1/2" (scored at 4 1/4" and folded)
- Basic White cardstock (2): 5 1/8" x 3 7/8"
- Rich Razzleberry cardstock scrap for sentiment layer
- Basic White cardstock scrap for sentiment